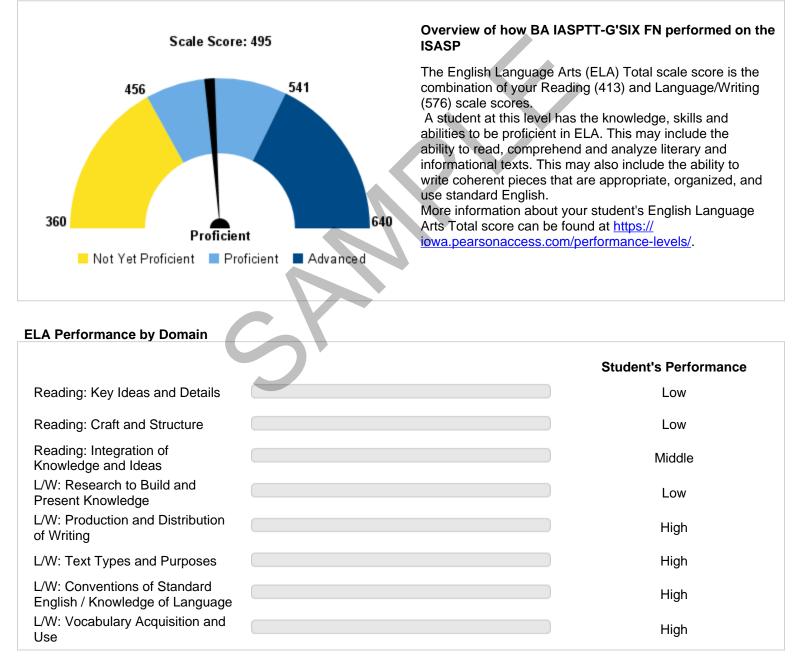

# BA IASPTT-G'SIX FN BA IASPTT-G'SIX LN (2022006002)

Domain performance can provide insight into your student's strengths and opportunities for improvement. In the table above your student's performance is displayed by domain.